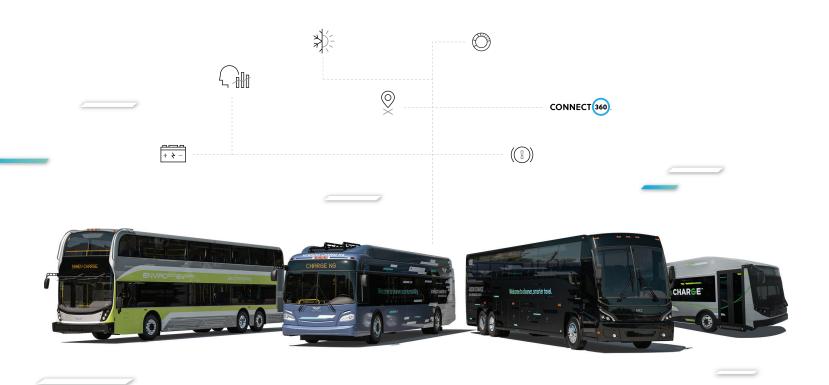

## **Building and modernizing your fleet?**

NFI Connect™ is ready for you.

### NFI Connect™ is an exclusive, advanced telematics solution

that gives you real-time oversight of your entire fleet, improving bus uptime and safety, and lowering costs.

MCI

nfi.parts

# Smart buses for smart cities.