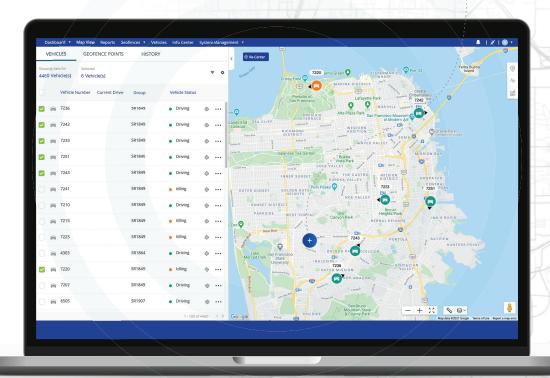

#### **Powerful Management Tool**

NFI Connect™ monitors all critical vehicle on-board systems and data, while recording GPS location for real-time monitoring and two-way communication with buses.

#### Remote Access + **Real-Time Alerts**

No matter your location or device, the entire suite of information is accessible - with real-time event notifications sent as issues arise.

# NFI Connect<sup>™</sup> Analytics can be retrieved 24/7 via a laptop or mobile device.