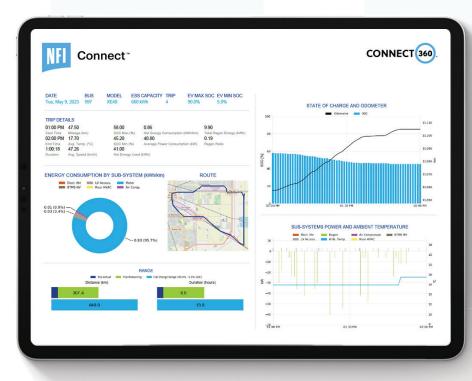

Connect 360™ is a customizable performance dashboard that provides smart analytic reporting to expand insight and intelligence for managing your zero-emission buses and coaches.

It provides an easy-to-read visual report for battery-electric bus and operator performance, allowing you to better understand this new technology to maximize efficiency, reliability and sustainability, and seamlessly transition to a high-performing zero-emission fleet.

## Key analytics.

Real-time performance statistics are displayed in easy-to-read graphs and measurements. This helps you optimize your zero-emission bus and coach fleet – from drivers and passengers, to maintenance and scheduling teams.

- Battery state-of-charge
- GPS location and average speeds
- HVAC energy consumption per mile
- Regenerative braking
- Range achieved and remaining
- Energy consumption (kWh/mile)

Regenerative braking

Range estimation values

HVAC consumption/mile