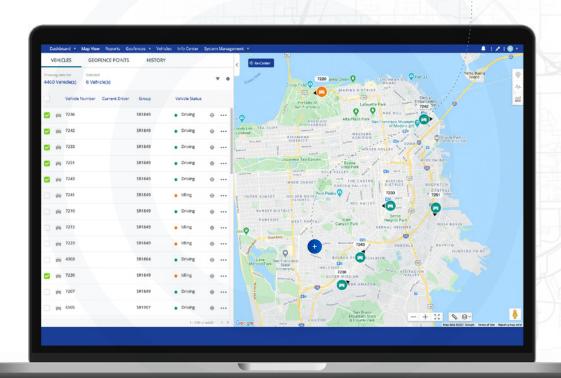

### **Powerful Management Tool**

NFI Connect™ monitors all critical vehicle on-board systems and data, while recording GPS location for real-time monitoring and two-way communication with buses.

# Remote Access + Real-Time Alerts

No matter your location or device, the entire suite of information is accessible - with real-time event notifications sent as issues arise.

## Why NFI

Connect™?

NFI Connect<sup>™</sup> Analytics can be retrieved 24/7 via a laptop or mobile device.

## **Flexible Deployment**

Easy to deploy, compatible with multiple vehicle platforms and requires minimal IT infrastructure.