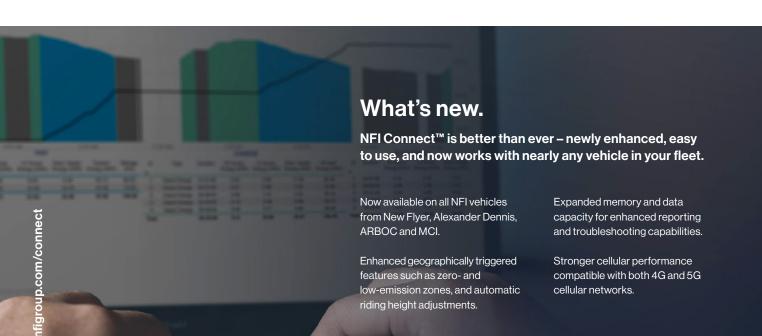

## **Building and modernizing your fleet?**

NFI Connect™ is ready for you.

## Features.

NFI Connect™ is an exclusive, advanced telematics solution

that gives you real-time oversight of your entire fleet, improving bus uptime and safety, and lowering costs.