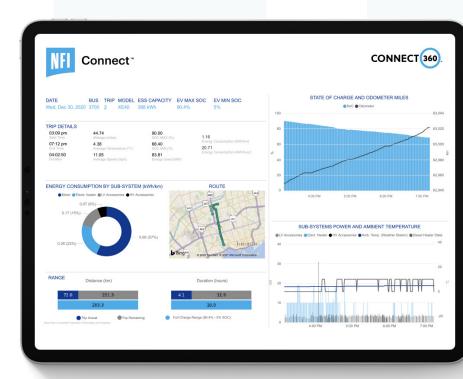

Connect 360™ is a customizable performance dashboard that provides smart analytic reporting to expand insight and intelligence for managing your zero-emission buses and coaches.

It provides an easy-to-read visual report for battery-electric bus and operator performance, allowing you to better understand this new technology to maximize efficiency, reliability and sustainability, and seamlessly transition to a high-performing zero-emission fleet.

## Key analytics.

Real-time performance statistics are displayed in easy-to-read graphs and measurements. This helps you optimize your zero-emission bus and coach fleet – from drivers and passengers, to maintenance and scheduling teams.

- Battery state-of-charge
- GPS location and average speeds
- HVAC energy consumption per mile
- Regenerative braking
- Range achieved and remaining
- Energy consumption (kWh/mile)

Regenerative braking

Range estimation values

HVAC consumption/mile