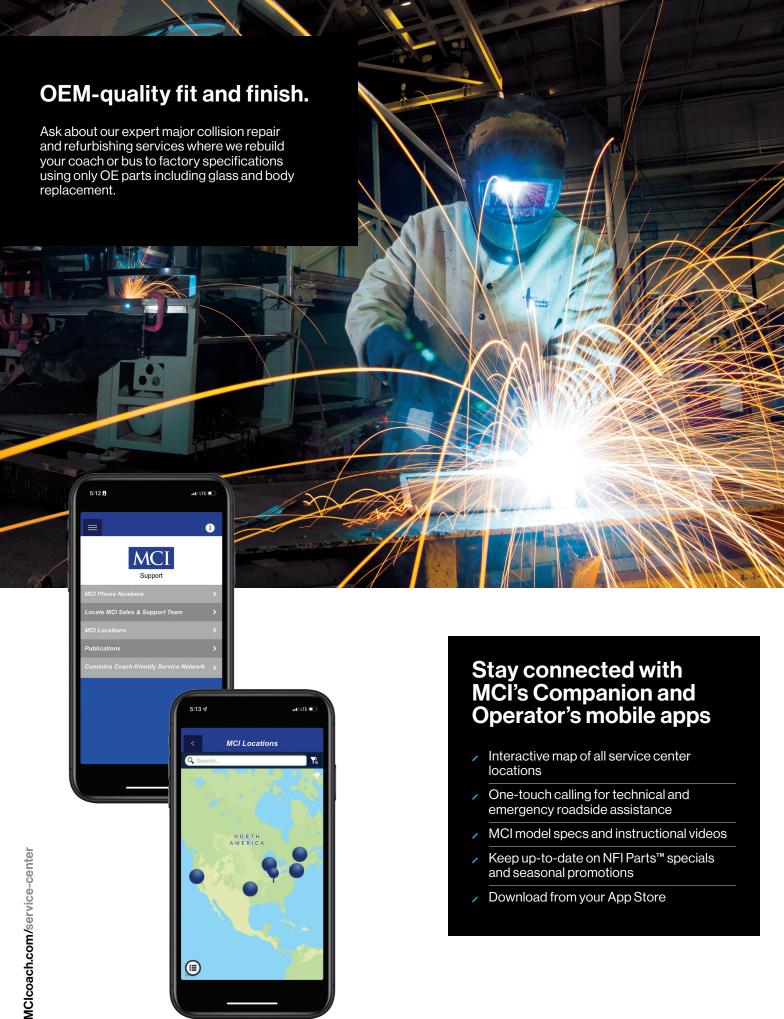

On-the-go support with MCI Operator's App and MCI Companion App.

MCI and New Flyer Service Centers are where you'll find all the help you need including routine maintenance and warranty to complex troubleshooting.

Parts support from NFI Parts™, North America's largest bus and motor coach parts supplier.