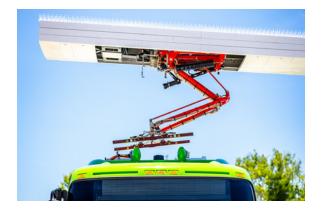

### **Depot Charging**

Uses Direct Current (DC) CCS Type 1-compliant equipment that can be used to charge buses, coaches, trucks and cars from other manufacturers based on SAE J1772.

Uses OppCharge-compliant fast charging equipment. Efforts that are fully aligned with the SAE J3105 standard.

#### **Smart Charging**

Uses OCPP messaging to control, adjust, and optimize charging functionality for depot and overhead charging.