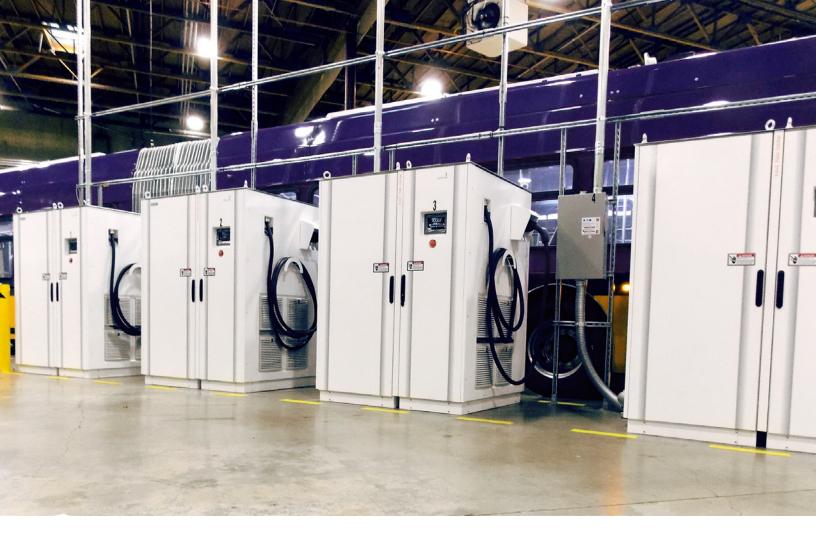

#### Deployment

Supports all NFI North American electric bus deployments.

Adoption Over 280 EV chargers installed to date.

Support Guide mobility projects from start to finish.

**Planning** Infrastructure planning

### **Depot Charging**

Uses Direct Current (DC) CCS Type 1-compliant equipment that can be used to charge buses, coaches, trucks and cars from other manufacturers based on SAE J1772.

Uses OppCharge-compliant fast charging equipment. Efforts that are fully aligned with the SAE J3105 standard.